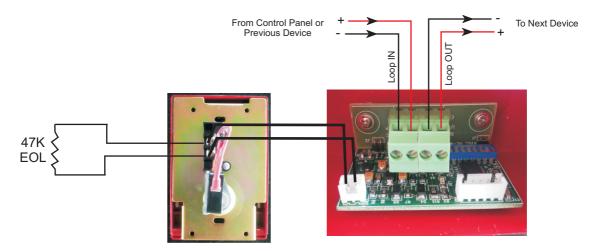

# **Electrical Specification**

Operating Voltage : 24 VDC Nominal.

Alarm Current : 2.7 mA Max.(Latched)

Standby Current : 0.7 mA

End of Line Resistor : 47K Ohms

Communication Line

Loop Impedance : 40 Ohms

Temperature Range : 0°C to 49°C / 32°- 120°F

## **Wiring Diagram**